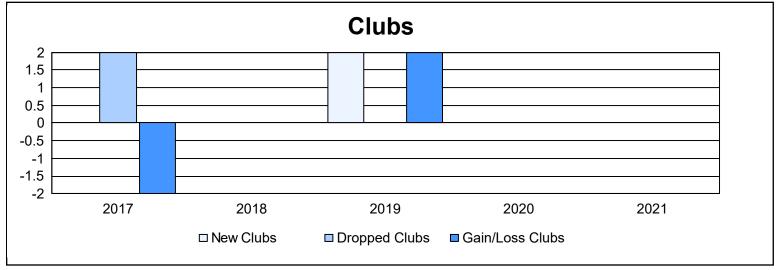

District 63 As of June 2021 Cumulative

| Year      | New<br>Clubs | Dropped<br>Clubs | Gain/<br>Loss<br>Clubs | New<br>Members | Charter<br>Members | Reinstate<br>Members | Transfer<br>Members | Total<br>Member<br>Added | Total<br>Members<br>Dropped | Gain/<br>Loss<br>Members |
|-----------|--------------|------------------|------------------------|----------------|--------------------|----------------------|---------------------|--------------------------|-----------------------------|--------------------------|
| 2016-2017 | 0            | 2                | -2                     | 54             | 2                  | 2                    | 3                   | 61                       | 84                          | -23                      |
| 2017-2018 | 0            | 0                | 0                      | 46             | 1                  | 8                    | 4                   | 59                       | 46                          | 13                       |
| 2018-2019 | 2            | 0                | 2                      | 57             | 46                 | 2                    | 1                   | 106                      | 78                          | 28                       |
| 2019-2020 | 0            | 0                | 0                      | 29             | 2                  | 3                    | 2                   | 36                       | 47                          | -11                      |
| 2020-2021 | 0            | 0                | 0                      | 63             | 1                  | 1                    | 2                   | 67                       | 66                          | 1                        |
| Average   | 0            | 0                | 0                      | 50             | 10                 | 3                    | 2                   | 66                       | 64                          | 2                        |